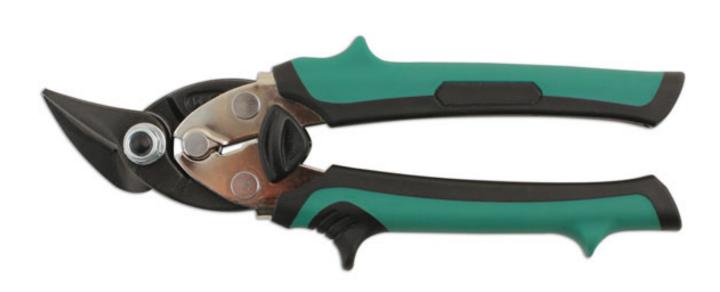

## **Compact Aviation Snips - Right Cut**

Aviation tin snips, right cut, with super sharp, durable chrome molybdenum blades for smooth cutting, up to 1.2mm stainless steel. Compact design, 190mm, ideal for tight areas with ergonomic soft grip green TPR handles. The locking lever button is easy to reach for easy, single-handed operation. A quality tool, designed for sheet metal cutting.

## **Additional Information**

- · Cutting capacity: 1.2mm stainless steel.
- · Length: 190mm, compact for tight areas.
- Colour coded soft grip TPR handles Green.
- · Jaws manufactured from chrome molybdenum.
- · Left and straight cut aviation snips available please see Laser Part No. 7061 (left cut) and 7062 (straight cut).