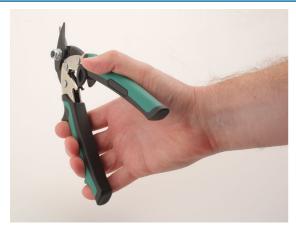

## **Compact Aviation Snips - Right Cut**

Aviation tin snips, right cut, with super sharp, durable chrome molybdenum blades for smooth cutting, up to 1.2mm stainless steel. Compact design, 190mm, ideal for tight areas with ergonomic soft grip green TPR handles. The locking lever button is easy to reach for easy, single-handed operation. A quality tool, designed for sheet metal cutting.