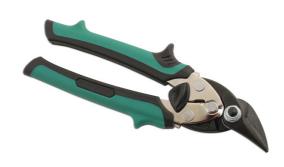

## **Compact Aviation Snips - Right Cut**

Aviation tin snips, right cut, with super sharp, durable chrome molybdenum blades for smooth cutting, up to 1.2mm stainless steel. Compact design, 190mm, ideal for tight areas with ergonomic soft grip green TPR handles. The locking lever button is easy to reach for easy, single-handed operation. A quality tool, designed for sheet metal cutting.

## **Additional Information**

- · Cutting capacity: 1.2mm stainless steel.
- · Length: 190mm, compact for tight areas.
- Colour coded soft grip TPR handles Green.
- · Jaws manufactured from chrome molybdenum.
- · Left and straight cut aviation snips available please see Laser Part No. 7061 (left cut) and 7062 (straight cut).