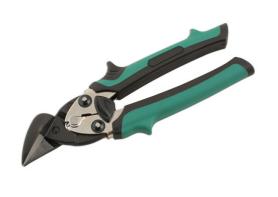

## **Compact Aviation Snips - Right Cut**

Aviation tin snips, right cut, with super sharp, durable chrome molybdenum blades for smooth cutting, up to 1.2mm stainless steel. Compact design, 190mm, ideal for tight areas with ergonomic soft grip green TPR handles. The locking lever button is easy to reach for easy, single-handed operation. A quality tool, designed for sheet metal cutting.

## **Additional Information**

- · Cutting capacity: 1.2mm stainless steel.
- · Length: 190mm, compact for tight areas.
- Colour coded soft grip TPR handles Green.
- · Jaws manufactured from chrome molybdenum.
- · Left and straight cut aviation snips available please see Laser Part No. 7061 (left cut) and 7062 (straight cut).